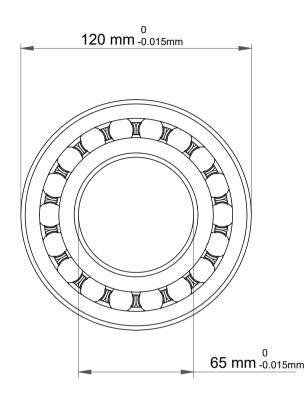

| 1                  | Part Number | 1213 ETN9, Self Aligning Ball<br>Bearings |
|--------------------|-------------|-------------------------------------------|
| ,<br>es<br>i,<br>r | Size        | 65 mm x 120 mm x 23 mm                    |
| .e                 | Brand       | TFL                                       |