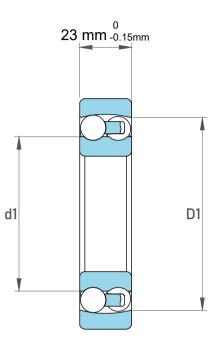

| 1                  | Part Number | 1213 ETN9, Self Aligning Ball<br>Bearings |
|--------------------|-------------|-------------------------------------------|
| ,<br>es<br>i,<br>r | Size        | 65 mm x 120 mm x 23 mm                    |
| .e                 | Brand       | TFL                                       |