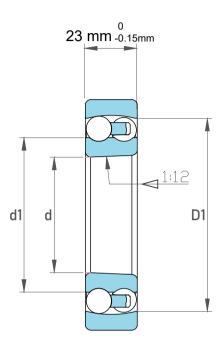

| Dynamic Radial Load | 7898 lbf   |
|---------------------|------------|
| Static Radial Load  | 3150 lbf   |
| Bore Type           | Taper 1:12 |
| Max Speed           | 7000 rpm   |
| Weight              | 1.1 kg     |

| 1                  | Part Number | 1213-K C/3, Self Aligning Ball<br>Bearings |
|--------------------|-------------|--------------------------------------------|
| ,<br>es<br>i,<br>r | Size        | 65 mm x 120 mm x 23 mm                     |
| .e                 | Brand       | TFL                                        |