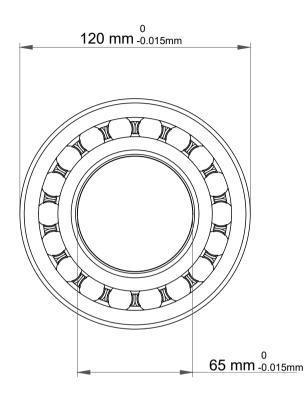

| 1                  | Part Number | 1213-K C/3, Self Aligning Ball<br>Bearings |
|--------------------|-------------|--------------------------------------------|
| ,<br>es<br>i,<br>r | Size        | 65 mm x 120 mm x 23 mm                     |
| .e                 | Brand       | TFL                                        |