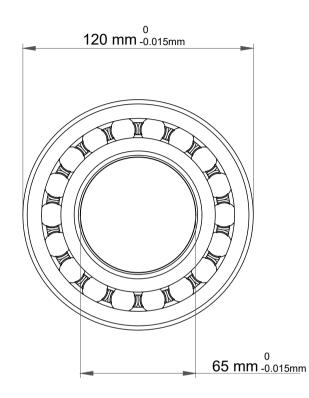

| 1                  | Part Number | 1213 K, Self Aligning Ball Bearings |
|--------------------|-------------|-------------------------------------|
| ,<br>es<br>i,<br>r | Size        | 65 mm x 120 mm x 23 mm              |
| e.                 | Brand       | TFL                                 |