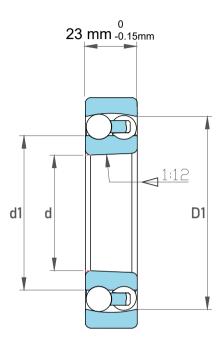

| Dynamic Radial Load | 7898 lbf   |
|---------------------|------------|
| Static Radial Load  | 3150 lbf   |
| Bore Type           | Taper 1:12 |
| Max Speed           | 7000 rpm   |
| Weight              | 1.1 kg     |

| 1                  | Part Number | 1213 K, Self Aligning Ball Bearings |
|--------------------|-------------|-------------------------------------|
| ,<br>es<br>i,<br>r | Size        | 65 mm x 120 mm x 23 mm              |
| e.                 | Brand       | TFL                                 |