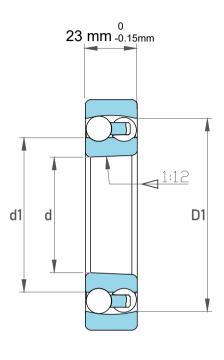

| Dynamic Radial Load | 7898 lbf   |
|---------------------|------------|
| Static Radial Load  | 3150 lbf   |
| Bore Type           | Taper 1:12 |
| Max Speed           | 7000 rpm   |
| Weight              | 1.1 kg     |

| 1                  | Part Number | Bearings               |
|--------------------|-------------|------------------------|
| ,<br>es<br>s,<br>r | Size        | 65 mm x 120 mm x 23 mm |
| le                 | Brand       | TFL                    |