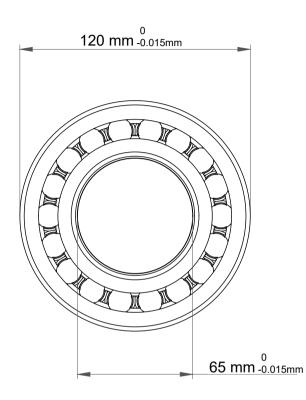

| 1                  | Part Number | Bearings               |
|--------------------|-------------|------------------------|
| ,<br>es<br>s,<br>r | Size        | 65 mm x 120 mm x 23 mm |
| le                 | Brand       | TFL                    |