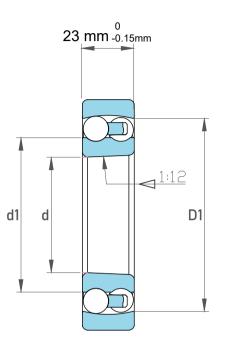

| Dynamic Radial Load | 7898 lbf   |
|---------------------|------------|
| Static Radial Load  | 3150 lbf   |
| Bore Type           | Taper 1:12 |
| Max Speed           | 7000 rpm   |
| Weight              | 1.1 kg     |

| 1                  | Part Number | Bearings               |
|--------------------|-------------|------------------------|
| ,<br>es<br>i,<br>r | Size        | 65 mm x 120 mm x 23 mm |
| .e                 | Brand       | TFL                    |