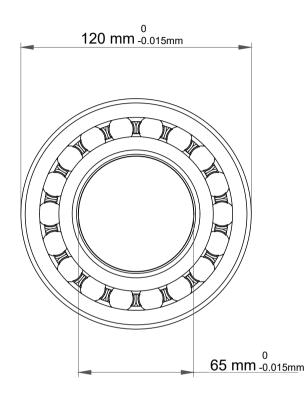

| 1                  | Part Number | Bearings               |
|--------------------|-------------|------------------------|
| ,<br>es<br>i,<br>r | Size        | 65 mm x 120 mm x 23 mm |
| .e                 | Brand       | TFL                    |