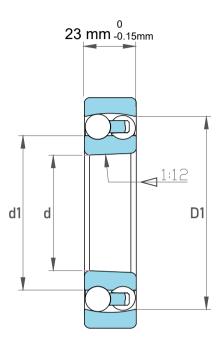

|  | Dynamic Radial Load | 7898 lbf   |
|--|---------------------|------------|
|  | Static Radial Load  | 3150 lbf   |
|  | Bore Type           | Taper 1:12 |
|  | Max Speed           | 7000 rpm   |
|  | Weight              | 1.1 kg     |

| l                  | Part Number | 1213 KC3, Self Aligning Ball Bearings |
|--------------------|-------------|---------------------------------------|
| ,<br>es<br>i,<br>r | Size        | 65 mm x 120 mm x 23 mm                |
| .e                 | Brand       | TFL                                   |