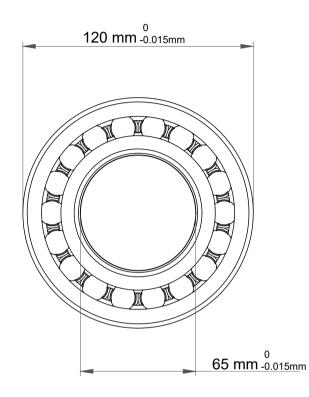

| l                  | Part Number | 1213 KC3, Self Aligning Ball Bearings |
|--------------------|-------------|---------------------------------------|
| ,<br>es<br>i,<br>r | Size        | 65 mm x 120 mm x 23 mm                |
| .e                 | Brand       | TFL                                   |