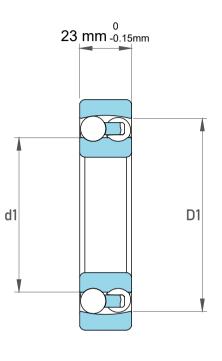

|             | Part Number | 1213J, Self Aligning Ball Bearings |
|-------------|-------------|------------------------------------|
| s<br>,<br>r | Size        | 65 mm x 120 mm x 23 mm             |
| е           | Brand       | TFL                                |