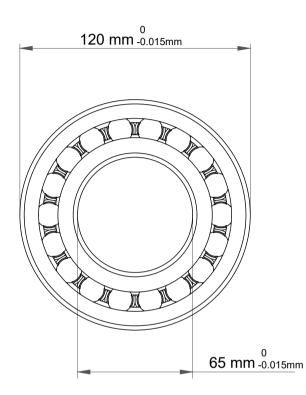

|             | Part Number | 1213J, Self Aligning Ball Bearings |
|-------------|-------------|------------------------------------|
| s<br>,<br>r | Size        | 65 mm x 120 mm x 23 mm             |
| е           | Brand       | TFL                                |