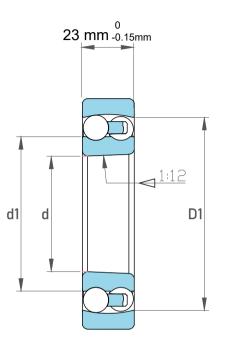

| 7898 lbf   |
|------------|
| 3150 lbf   |
| Taper 1:12 |
| 7000 rpm   |
| 1.1 kg     |
|            |

| 1                  | Part Number | 1213KJ, Self Aligning Ball Bearings |
|--------------------|-------------|-------------------------------------|
| ,<br>es<br>i,<br>r | Size        | 65 mm x 120 mm x 23 mm              |
| .e                 | Brand       | TFL                                 |