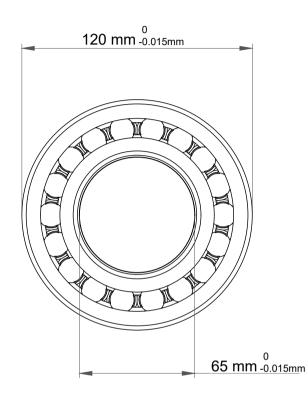

| 1                  | Part Number | 1213KJ, Self Aligning Ball Bearings |
|--------------------|-------------|-------------------------------------|
| ,<br>es<br>i,<br>r | Size        | 65 mm x 120 mm x 23 mm              |
| .e                 | Brand       | TFL                                 |