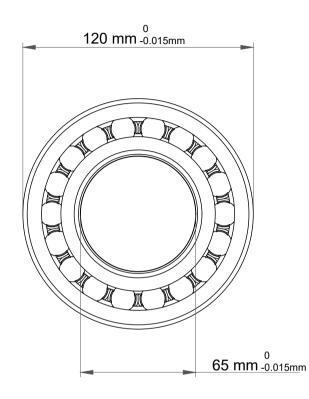

|   | Part Number | 1213KJC3, Self Aligning Ball<br>Bearings |
|---|-------------|------------------------------------------|
| s | Size        | 65 mm x 120 mm x 23 mm                   |
| е | Brand       | TFL                                      |