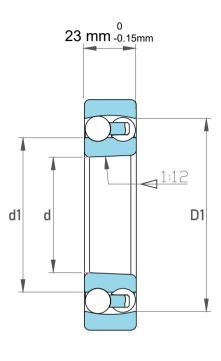

| Dynamic Radial Load | 7898 lbf   |
|---------------------|------------|
| Static Radial Load  | 3150 lbf   |
| Bore Type           | Taper 1:12 |
| Max Speed           | 7000 rpm   |
| Weight              | 1.1 kg     |

|   | Part Number | 1213KJC3, Self Aligning Ball<br>Bearings |
|---|-------------|------------------------------------------|
| s | Size        | 65 mm x 120 mm x 23 mm                   |
| е | Brand       | TFL                                      |