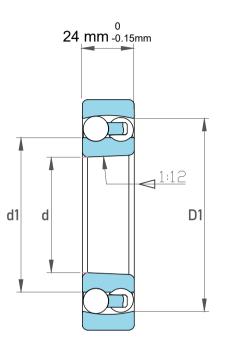

| Dynamic Radial Load | 8055 lbf   |
|---------------------|------------|
| Static Radial Load  | 3285 lbf   |
| Bore Type           | Taper 1:12 |
| Max Speed           | 7000 rpm   |
| Weight              | 1.25 kg    |

|             | Part Number | 1214 K/C3, Self Aligning Ball<br>Bearings |
|-------------|-------------|-------------------------------------------|
| s<br>,<br>r | Size        | 70 mm x 125 mm x 24 mm                    |
| е           | Brand       | TFL                                       |