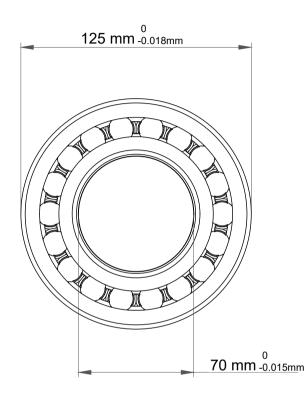

|             | Part Number | 1214 K/C3, Self Aligning Ball<br>Bearings |
|-------------|-------------|-------------------------------------------|
| s<br>,<br>r | Size        | 70 mm x 125 mm x 24 mm                    |
| е           | Brand       | TFL                                       |