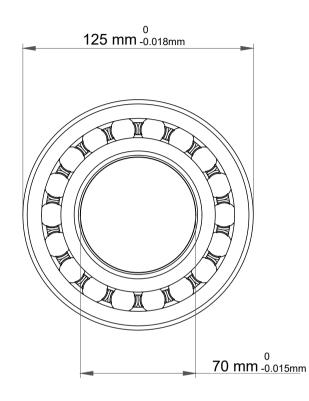

| 1                  | Part Number | 1214 K, Self Aligning Ball Bearings |
|--------------------|-------------|-------------------------------------|
| ,<br>es<br>i,<br>r | Size        | 70 mm x 125 mm x 24 mm              |
| .e                 | Brand       | TFL                                 |