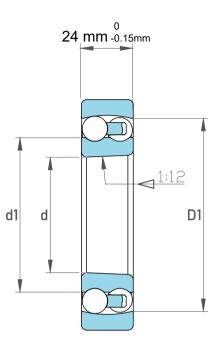

| Dynamic Radial Load | 8055 lbf   |
|---------------------|------------|
| Static Radial Load  | 3285 lbf   |
| Bore Type           | Taper 1:12 |
| Max Speed           | 7000 rpm   |
| Weight              | 1.25 kg    |

| 1                  | Part Number | 1214 K, Self Aligning Ball Bearings |
|--------------------|-------------|-------------------------------------|
| ,<br>es<br>i,<br>r | Size        | 70 mm x 125 mm x 24 mm              |
| .e                 | Brand       | TFL                                 |