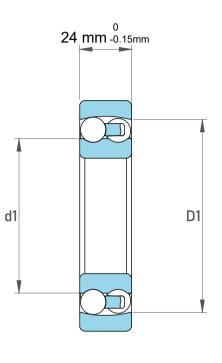

| 1                  | Part Number | Bearings               |
|--------------------|-------------|------------------------|
| ,<br>es<br>s,<br>r | Size        | 70 mm x 125 mm x 24 mm |
| le                 | Brand       | TFL                    |