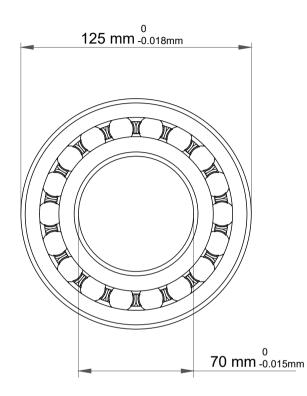

| 1                  | Part Number | Bearings               |
|--------------------|-------------|------------------------|
| ,<br>es<br>s,<br>r | Size        | 70 mm x 125 mm x 24 mm |
| le                 | Brand       | TFL                    |