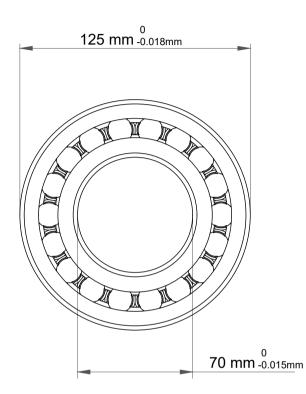

|             | Part Number | 1214C3, Self Aligning Ball Bearings |
|-------------|-------------|-------------------------------------|
| s<br>,<br>r | Size        | 70 mm x 125 mm x 24 mm              |
| е           | Brand       | TFL                                 |