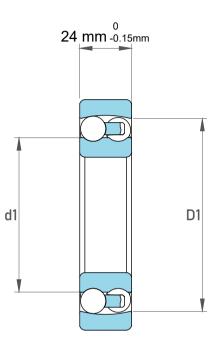

|             | Part Number | 1214C3, Self Aligning Ball Bearings |
|-------------|-------------|-------------------------------------|
| s<br>,<br>r | Size        | 70 mm x 125 mm x 24 mm              |
| е           | Brand       | TFL                                 |