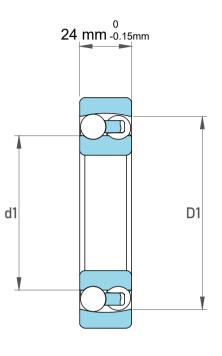

| 1                  | Part Number | 1214J, Self Aligning Ball Bearings |
|--------------------|-------------|------------------------------------|
| ,<br>es<br>i,<br>r | Size        | 70 mm x 125 mm x 24 mm             |
| .e                 | Brand       | TFL                                |