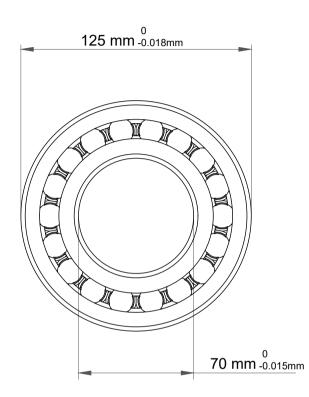

| 1                  | Part Number | 1214J, Self Aligning Ball Bearings |
|--------------------|-------------|------------------------------------|
| ,<br>es<br>i,<br>r | Size        | 70 mm x 125 mm x 24 mm             |
| .e                 | Brand       | TFL                                |