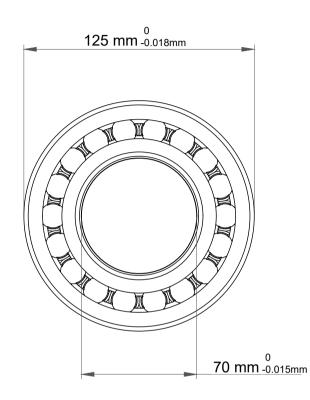

|             | Part Number | 1214K, Self Aligning Ball Bearings |
|-------------|-------------|------------------------------------|
| s<br>,<br>r | Size        | 70 mm x 125 mm x 24 mm             |
| е           | Brand       | TFL                                |