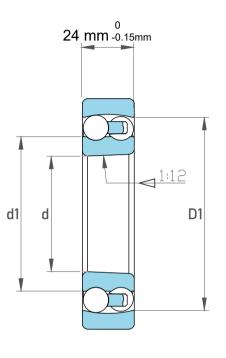

| Dynamic Radial Load | 8055 lbf   |
|---------------------|------------|
| Static Radial Load  | 3285 lbf   |
| Bore Type           | Taper 1:12 |
| Max Speed           | 7000 rpm   |
| Weight              | 1.25 kg    |

|             | Part Number | 1214K, Self Aligning Ball Bearings |
|-------------|-------------|------------------------------------|
| s<br>,<br>r | Size        | 70 mm x 125 mm x 24 mm             |
| е           | Brand       | TFL                                |