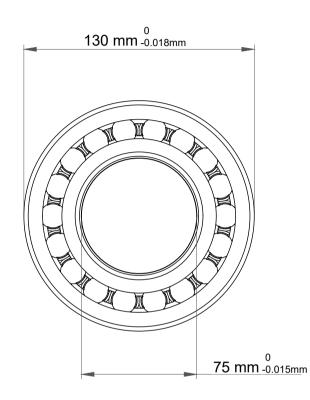

|   | Part Number | Bearings               |
|---|-------------|------------------------|
| s | Size        | 75 mm x 130 mm x 25 mm |
| е | Brand       | TFL                    |