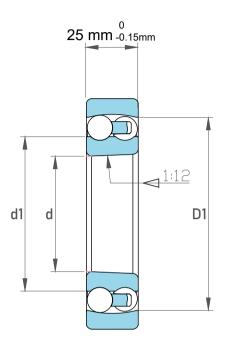

| Dynamic Radial Load | 8775 lbf   |
|---------------------|------------|
| Static Radial Load  | 3510 lbf   |
| Bore Type           | Taper 1:12 |
| Max Speed           | 6700 rpm   |
| Weight              | 1.3 kg     |

|   | Part Number | Bearings               |
|---|-------------|------------------------|
| s | Size        | 75 mm x 130 mm x 25 mm |
| е | Brand       | TFL                    |