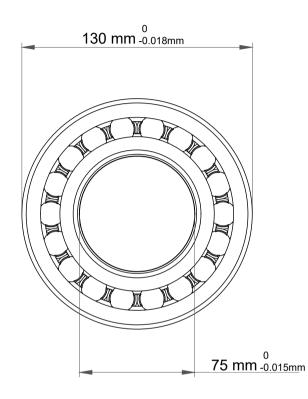

|             | Part Number | 1215 K, Self Aligning Ball Bearings |
|-------------|-------------|-------------------------------------|
| s<br>,<br>r | Size        | 75 mm x 130 mm x 25 mm              |
| е           | Brand       | TFL                                 |