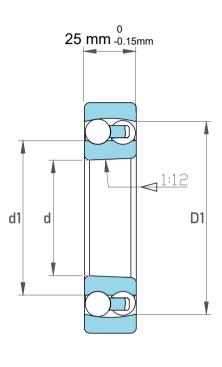

|             | Part Number | 1215 K, Self Aligning Ball Bearings |
|-------------|-------------|-------------------------------------|
| s<br>,<br>r | Size        | 75 mm x 130 mm x 25 mm              |
| е           | Brand       | TFL                                 |