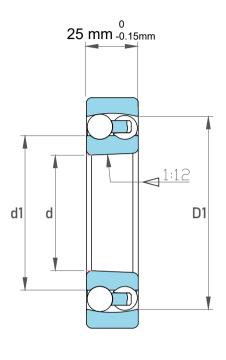

| Dynamic Radial Load | 8775 lbf   |
|---------------------|------------|
| Static Radial Load  | 3510 lbf   |
| Bore Type           | Taper 1:12 |
| Max Speed           | 6700 rpm   |
| Weight              | 1.3 kg     |

|   | Part Number | 1215 KC3, Self Aligning Ball Bearings |
|---|-------------|---------------------------------------|
| 5 | Size        | 75 mm x 130 mm x 25 mm                |
| • | Brand       | TFL                                   |