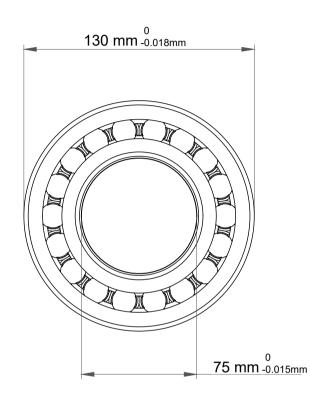

|   | Part Number | 1215 KC3, Self Aligning Ball Bearings |
|---|-------------|---------------------------------------|
| 5 | Size        | 75 mm x 130 mm x 25 mm                |
| • | Brand       | TFL                                   |