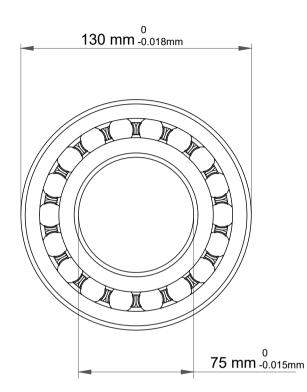

|             | Part Number | 1215-TVH-C3, Self Aligning Ball<br>Bearings |
|-------------|-------------|---------------------------------------------|
| s<br>,<br>r | Size        | 75 mm x 130 mm x 25 mm                      |
| е           | Brand       | TFL                                         |