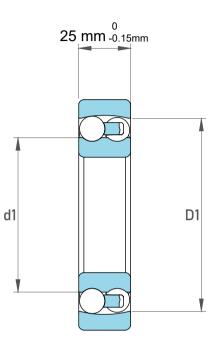

|             | Part Number | 1215-TVH-C3, Self Aligning Ball<br>Bearings |
|-------------|-------------|---------------------------------------------|
| s<br>,<br>r | Size        | 75 mm x 130 mm x 25 mm                      |
| е           | Brand       | TFL                                         |