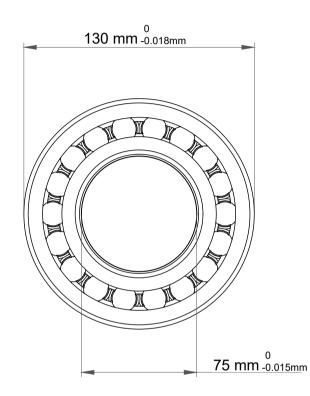

|   | Part Number | 1215K C3, Self Aligning Ball Bearings |
|---|-------------|---------------------------------------|
| 5 | Size        | 75 mm x 130 mm x 25 mm                |
| • | Brand       | TFL                                   |