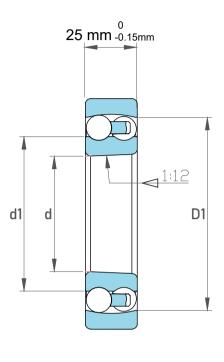

| Dynamic Radial Load | 8775 lbf   |
|---------------------|------------|
| Static Radial Load  | 3510 lbf   |
| Bore Type           | Taper 1:12 |
| Max Speed           | 6700 rpm   |
| Weight              | 1.3 kg     |

|   | Part Number | 1215K C3, Self Aligning Ball Bearings |
|---|-------------|---------------------------------------|
| 5 | Size        | 75 mm x 130 mm x 25 mm                |
| • | Brand       | TFL                                   |