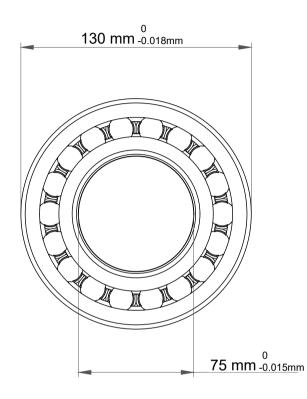

|   | Part Number | Bearings               |
|---|-------------|------------------------|
| s | Size        | 75 mm x 130 mm x 25 mm |
| е | Brand       | TFL                    |