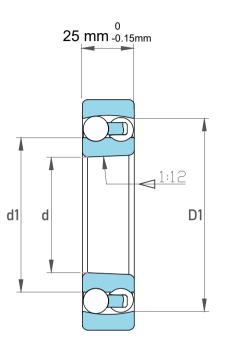

| Dynamic Radial Load | 8775 lbf   |
|---------------------|------------|
| Static Radial Load  | 3510 lbf   |
| Bore Type           | Taper 1:12 |
| Max Speed           | 6700 rpm   |
| Weight              | 1.35 kg    |

|   | Part Number | Bearings               |
|---|-------------|------------------------|
| s | Size        | 75 mm x 130 mm x 25 mm |
| е | Brand       | TFL                    |