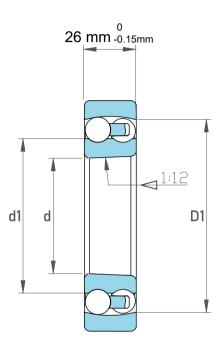

| Dynamic Radial Load | 8932 lbf   |
|---------------------|------------|
| Static Radial Load  | 3825 lbf   |
| Bore Type           | Taper 1:12 |
| Max Speed           | 6000 rpm   |
| Weight              | 1.6 kg     |

|             | Part Number | 1216-K-TVH-C3, Self Aligning Ball<br>Bearings |
|-------------|-------------|-----------------------------------------------|
| s<br>,<br>r | Size        | 80 mm x 140 mm x 26 mm                        |
| е           | Brand       | TFL                                           |