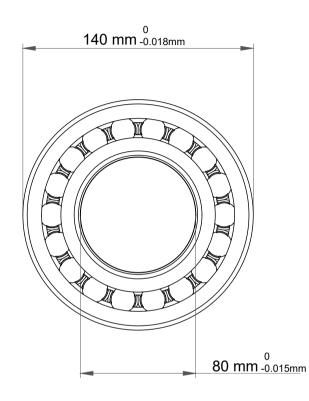

|             | Part Number | 1216-K-TVH-C3, Self Aligning Ball<br>Bearings |
|-------------|-------------|-----------------------------------------------|
| s<br>,<br>r | Size        | 80 mm x 140 mm x 26 mm                        |
| е           | Brand       | TFL                                           |