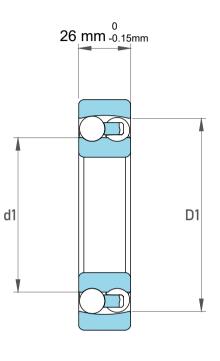

| !                  | Part Number | 1216 P/6, Self Aligning Ball Bearings |
|--------------------|-------------|---------------------------------------|
| ,<br>es<br>i,<br>r | Size        | 80 mm x 140 mm x 26 mm                |
| .e                 | Brand       | TFL                                   |