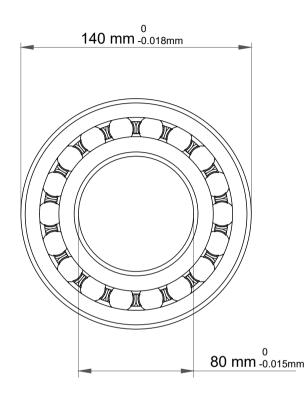

| !                  | Part Number | 1216 P/6, Self Aligning Ball Bearings |
|--------------------|-------------|---------------------------------------|
| ,<br>es<br>i,<br>r | Size        | 80 mm x 140 mm x 26 mm                |
| .e                 | Brand       | TFL                                   |