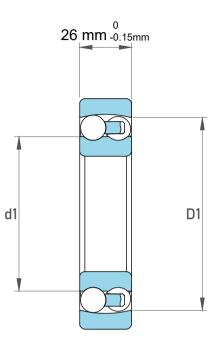

| 1                  | Part Number | 1216C3, Self Aligning Ball Bearings |
|--------------------|-------------|-------------------------------------|
| ,<br>es<br>i,<br>r | Size        | 80 mm x 140 mm x 26 mm              |
| .e                 | Brand       | TFL                                 |