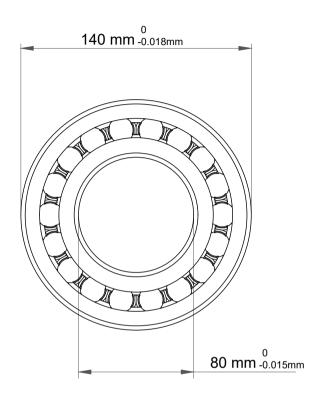

| 1                  | Part Number | 1216C3, Self Aligning Ball Bearings |
|--------------------|-------------|-------------------------------------|
| ,<br>es<br>i,<br>r | Size        | 80 mm x 140 mm x 26 mm              |
| .e                 | Brand       | TFL                                 |