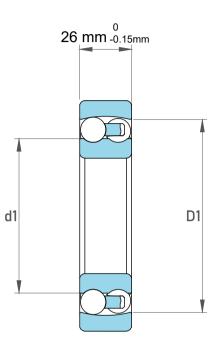

|             | Part Number | 1216J, Self Aligning Ball Bearings |
|-------------|-------------|------------------------------------|
| s<br>,<br>r | Size        | 80 mm x 140 mm x 26 mm             |
| е           | Brand       | TFL                                |