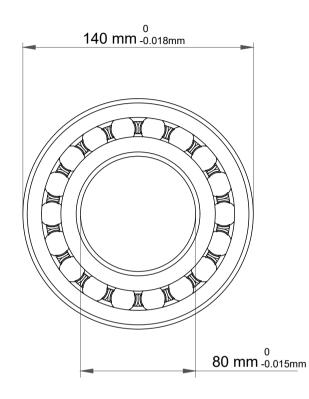

|             | Part Number | 1216J, Self Aligning Ball Bearings |
|-------------|-------------|------------------------------------|
| s<br>,<br>r | Size        | 80 mm x 140 mm x 26 mm             |
| е           | Brand       | TFL                                |