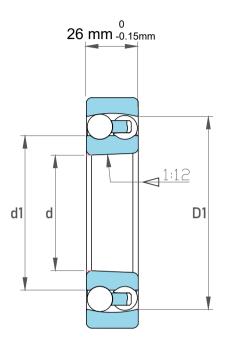

| Dynamic Radial Load | 8932 lbf   |
|---------------------|------------|
| Static Radial Load  | 3825 lbf   |
| Bore Type           | Taper 1:12 |
| Max Speed           | 6000 rpm   |
| Weight              | 1.6 kg     |

|             | Part Number | 1216K, Self Aligning Ball Bearings |
|-------------|-------------|------------------------------------|
| s<br>,<br>r | Size        | 80 mm x 140 mm x 26 mm             |
| е           | Brand       | TFL                                |