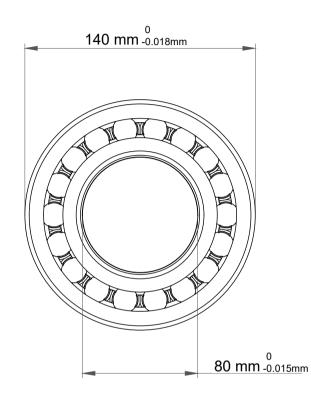

|             | Part Number | 1216K, Self Aligning Ball Bearings |
|-------------|-------------|------------------------------------|
| s<br>,<br>r | Size        | 80 mm x 140 mm x 26 mm             |
| е           | Brand       | TFL                                |