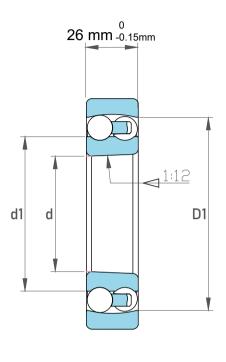

| Dynamic Radial Load | 8932 lbf   |
|---------------------|------------|
| Static Radial Load  | 3825 lbf   |
| Bore Type           | Taper 1:12 |
| Max Speed           | 6000 rpm   |
| Weight              | 1.6 kg     |

| 1                  | Part Number | 1216KJ, Self Aligning Ball Bearings |
|--------------------|-------------|-------------------------------------|
| ,<br>es<br>i,<br>r | Size        | 80 mm x 140 mm x 26 mm              |
| .e                 | Brand       | TFL                                 |