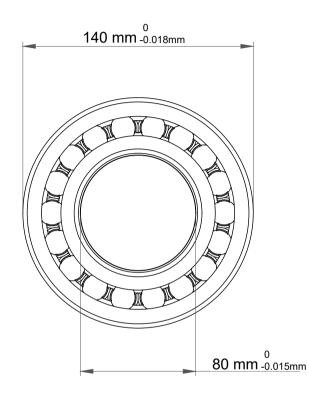

| 1                  | Part Number | 1216KJ, Self Aligning Ball Bearings |
|--------------------|-------------|-------------------------------------|
| ,<br>es<br>i,<br>r | Size        | 80 mm x 140 mm x 26 mm              |
| .e                 | Brand       | TFL                                 |