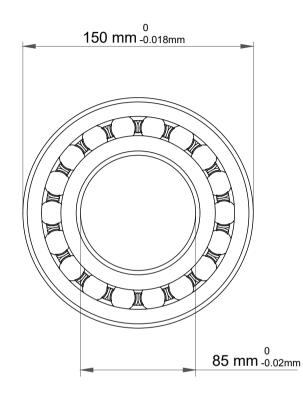

| 1                  | Part Number | 1217/C3, Self Aligning Ball Bearings |
|--------------------|-------------|--------------------------------------|
| ,<br>es<br>i,<br>r | Size        | 85 mm x 150 mm x 28 mm               |
| .e                 | Brand       | TFL                                  |