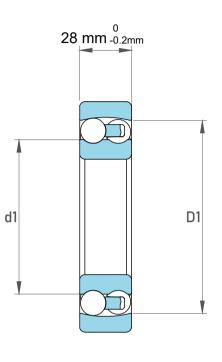

| 1                  | Part Number | 1217/C3, Self Aligning Ball Bearings |
|--------------------|-------------|--------------------------------------|
| ,<br>es<br>i,<br>r | Size        | 85 mm x 150 mm x 28 mm               |
| .e                 | Brand       | TFL                                  |