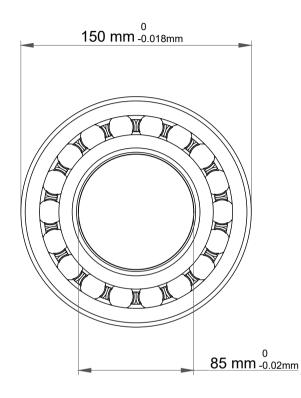

| 1                  | Part Number | 1217 K, Self Aligning Ball Bearings |
|--------------------|-------------|-------------------------------------|
| ,<br>es<br>s,<br>r | Size        | 85 mm x 150 mm x 28 mm              |
| le                 | Brand       | TFL                                 |