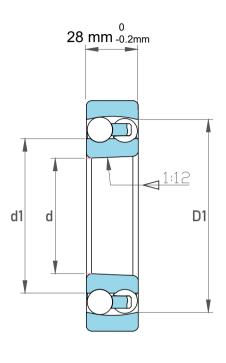

| 1                  | Part Number | 1217 K, Self Aligning Ball Bearings |
|--------------------|-------------|-------------------------------------|
| ,<br>es<br>s,<br>r | Size        | 85 mm x 150 mm x 28 mm              |
| le                 | Brand       | TFL                                 |