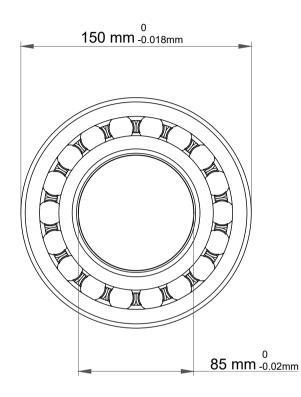

|   | Part Number | 1217 KC3, Self Aligning Ball Bearings |
|---|-------------|---------------------------------------|
| 6 | Size        | 85 mm x 150 mm x 28 mm                |
|   | Brand       | TFL                                   |