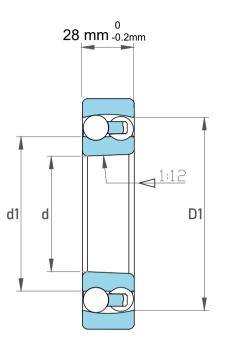

| Dynamic Radial Load | 10980 lbf  |
|---------------------|------------|
| Static Radial Load  | 4680 lbf   |
| Bore Type           | Taper 1:12 |
| Max Speed           | 5600 rpm   |
| Weight              | 2 kg       |

|   | Part Number | 1217 KC3, Self Aligning Ball Bearings |
|---|-------------|---------------------------------------|
| 6 | Size        | 85 mm x 150 mm x 28 mm                |
|   | Brand       | TFL                                   |