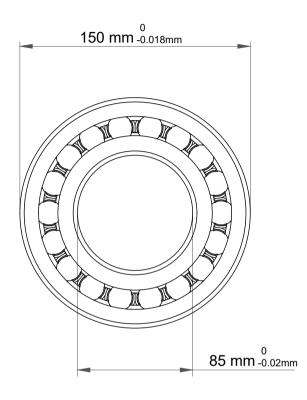

|             | Part Number | 1217-TVH-C3, Self Aligning Ball<br>Bearings |
|-------------|-------------|---------------------------------------------|
| s<br>,<br>r | Size        | 85 mm x 150 mm x 28 mm                      |
| е           | Brand       | TFL                                         |