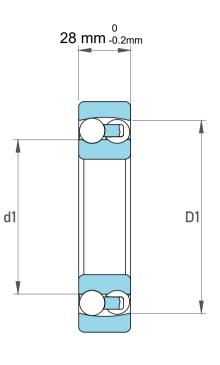

|             | Part Number | 1217-TVH-C3, Self Aligning Ball<br>Bearings |
|-------------|-------------|---------------------------------------------|
| s<br>,<br>r | Size        | 85 mm x 150 mm x 28 mm                      |
| е           | Brand       | TFL                                         |