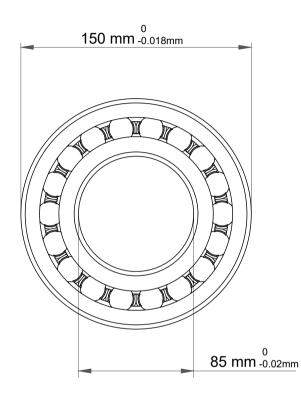

|   | Part Number | 1217-TVH,Self Aligning Ball Bearings |
|---|-------------|--------------------------------------|
| s | Size        | 85 mm x 150 mm x 28 mm               |
| е | Brand       | TFL                                  |