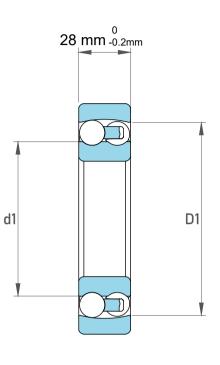

|   | Part Number | 1217-TVH,Self Aligning Ball Bearings |
|---|-------------|--------------------------------------|
| s | Size        | 85 mm x 150 mm x 28 mm               |
| е | Brand       | TFL                                  |