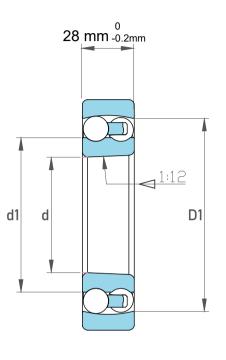

| Dynamic Radial Load | 10980 lbf  |
|---------------------|------------|
| Static Radial Load  | 4680 lbf   |
| Bore Type           | Taper 1:12 |
| Max Speed           | 5600 rpm   |
| Weight              | 2.05 kg    |

|   | Part Number | 1217KC3, Self Aligning Ball Bearings |
|---|-------------|--------------------------------------|
| s | Size        | 85 mm x 150 mm x 28 mm               |
| è | Brand       | TFL                                  |