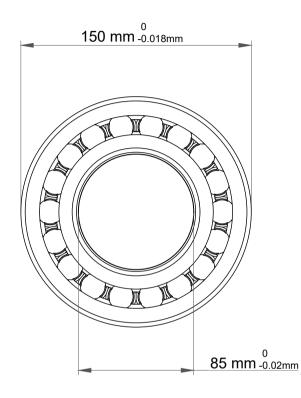

|   | Part Number | 1217KC3, Self Aligning Ball Bearings |
|---|-------------|--------------------------------------|
| s | Size        | 85 mm x 150 mm x 28 mm               |
| è | Brand       | TFL                                  |