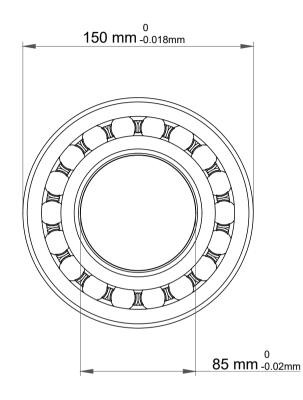

| 1                  | Part Number | 1217SK, Self Aligning Ball Bearings |
|--------------------|-------------|-------------------------------------|
| ,<br>es<br>i,<br>r | Size        | 85 mm x 150 mm x 28 mm              |
| .e                 | Brand       | TFL                                 |