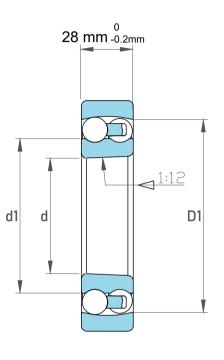

| Dynamic Radial Load 10980 lbf  Static Radial Load 4680 lbf  Bore Type Taper 1:12  Max Speed 5600 rpm |             |
|------------------------------------------------------------------------------------------------------|-------------|
| Bore Type Taper 1:12                                                                                 | Radial Load |
| 71                                                                                                   | adial Load  |
| May Speed 5400 rpm                                                                                   | e           |
| Max Speed                                                                                            | ed          |
| Weight 2.05 kg                                                                                       |             |

| 1                  | Part Number | 1217SK, Self Aligning Ball Bearings |
|--------------------|-------------|-------------------------------------|
| ,<br>es<br>i,<br>r | Size        | 85 mm x 150 mm x 28 mm              |
| .e                 | Brand       | TFL                                 |