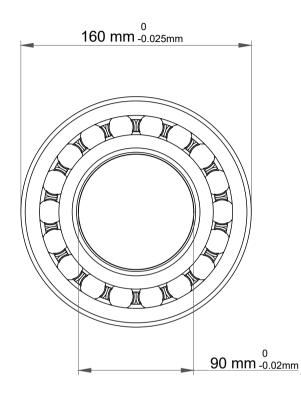

| 1                  | Part Number | 1218-K C/3, Self Aligning Ball<br>Bearings |
|--------------------|-------------|--------------------------------------------|
| ,<br>es<br>i,<br>r | Size        | 90 mm x 160 mm x 30 mm                     |
| .e                 | Brand       | TFL                                        |