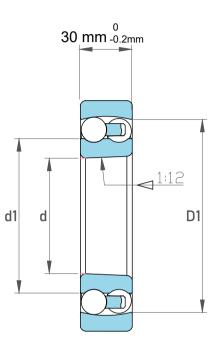

| Dynamic Radial Load | 12870 lbf  |
|---------------------|------------|
| Static Radial Load  | 5310 lbf   |
| Bore Type           | Taper 1:12 |
| Max Speed           | 5300 rpm   |
| Weight              | 2.5 kg     |

| 1                  | Part Number | 1218-K C/3, Self Aligning Ball<br>Bearings |
|--------------------|-------------|--------------------------------------------|
| ,<br>es<br>i,<br>r | Size        | 90 mm x 160 mm x 30 mm                     |
| .e                 | Brand       | TFL                                        |