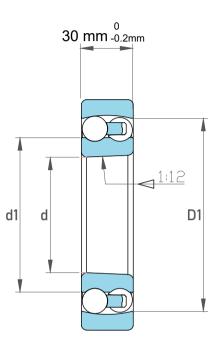

| 1                  | Part Number | 1218-K-TVH-C3, Self Aligning Ball<br>Bearings |
|--------------------|-------------|-----------------------------------------------|
| ,<br>es<br>i,<br>r | Size        | 90 mm x 160 mm x 30 mm                        |
| .e                 | Brand       | TFL                                           |

| Dynamic Radial Load | 12870 lbf  |
|---------------------|------------|
| Static Radial Load  | 5310 lbf   |
| Bore Type           | Taper 1:12 |
| Max Speed           | 5300 rpm   |
| Weight              | 2.5 kg     |