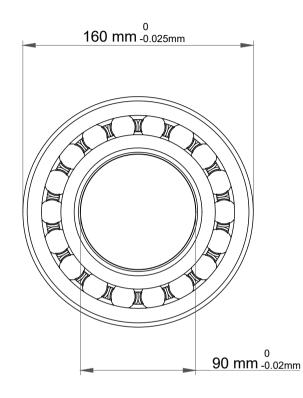

| 1                  | Part Number | 1218-K-TVH-C3, Self Aligning Ball<br>Bearings |
|--------------------|-------------|-----------------------------------------------|
| ,<br>es<br>i,<br>r | Size        | 90 mm x 160 mm x 30 mm                        |
| .e                 | Brand       | TFL                                           |