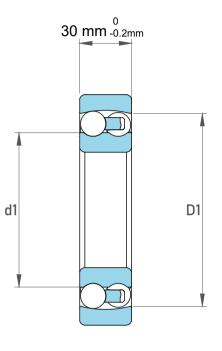

| 1                  | Part Number | 1218C3, Self Aligning Ball Bearings |
|--------------------|-------------|-------------------------------------|
| ,<br>es<br>i,<br>r | Size        | 90 mm x 160 mm x 30 mm              |
| .e                 | Brand       | TFL                                 |