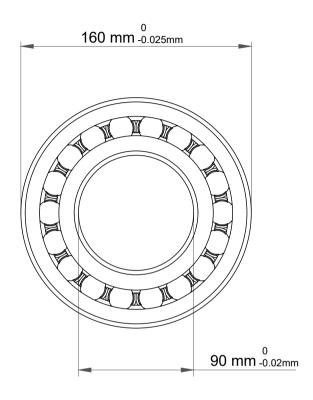

| 1                  | Part Number | 1218C3, Self Aligning Ball Bearings |
|--------------------|-------------|-------------------------------------|
| ,<br>es<br>i,<br>r | Size        | 90 mm x 160 mm x 30 mm              |
| .e                 | Brand       | TFL                                 |