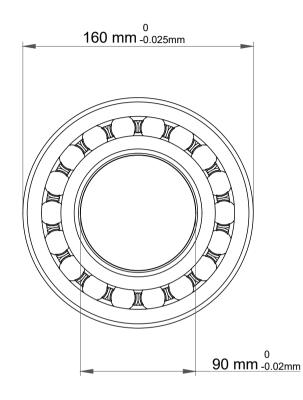

|             | Part Number | 1218KJ, Self Aligning Ball Bearings |
|-------------|-------------|-------------------------------------|
| s<br>,<br>r | Size        | 90 mm x 160 mm x 30 mm              |
| e           | Brand       | TFL                                 |