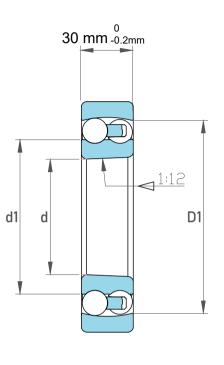

| Dynamic Radial Load | 12870 lbf  |
|---------------------|------------|
| Static Radial Load  | 5310 lbf   |
| Bore Type           | Taper 1:12 |
| Max Speed           | 5300 rpm   |
| Weight              | 2.5 kg     |

|             | Part Number | 1218KJ, Self Aligning Ball Bearings |
|-------------|-------------|-------------------------------------|
| s<br>,<br>r | Size        | 90 mm x 160 mm x 30 mm              |
| e           | Brand       | TFL                                 |