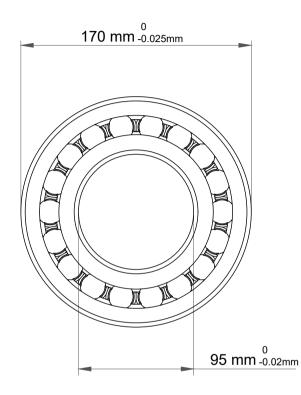

| 1                  | Part Number | 1219/C3, Self Aligning Ball Bearings |
|--------------------|-------------|--------------------------------------|
| ,<br>es<br>i,<br>r | Size        | 95 mm x 170 mm x 32 mm               |
| .e                 | Brand       | TFL                                  |