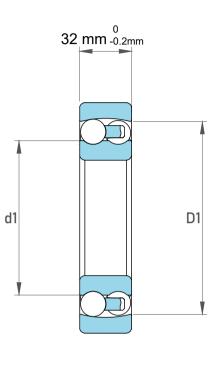

| 1                  | Part Number | 1219/C3, Self Aligning Ball Bearings |
|--------------------|-------------|--------------------------------------|
| ,<br>es<br>i,<br>r | Size        | 95 mm x 170 mm x 32 mm               |
| .e                 | Brand       | TFL                                  |