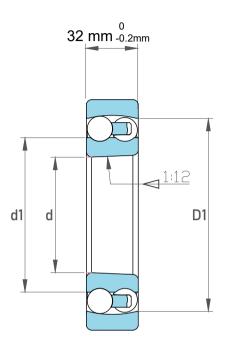

| Dynamic Radial Load | 14332 lbf  |
|---------------------|------------|
| Static Radial Load  | 6075 lbf   |
| Bore Type           | Taper 1:12 |
| Max Speed           | 5000 rpm   |
| Weight              | 3.1 kg     |

|   | Part Number | 1219K, Self Aligning Ball Bearings |
|---|-------------|------------------------------------|
| s | Size        | 95 mm x 170 mm x 32 mm             |
| е | Brand       | TFL                                |