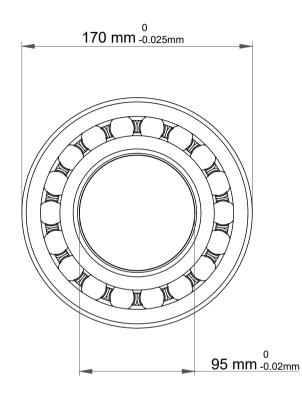

|   | Part Number | 1219K, Self Aligning Ball Bearings |
|---|-------------|------------------------------------|
| s | Size        | 95 mm x 170 mm x 32 mm             |
| е | Brand       | TFL                                |