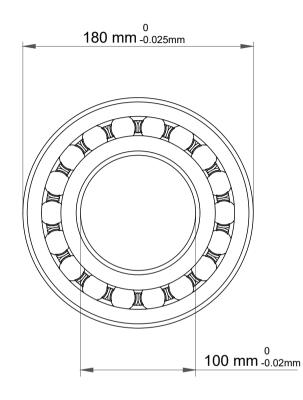

| 1                  | Part Number | 1220J, Self Aligning Ball Bearings |
|--------------------|-------------|------------------------------------|
| ,<br>es<br>i,<br>r | Size        | 100 mm x 180 mm x 34 mm            |
| e.                 | Brand       | TFL                                |