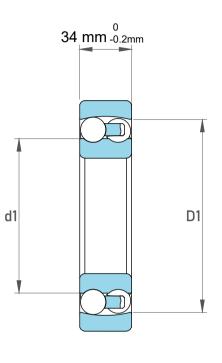

| 1                  | Part Number | 1220J, Self Aligning Ball Bearings |
|--------------------|-------------|------------------------------------|
| ,<br>es<br>i,<br>r | Size        | 100 mm x 180 mm x 34 mm            |
| e.                 | Brand       | TFL                                |