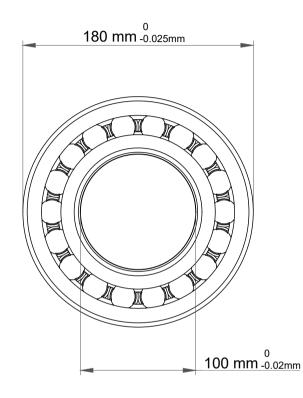

| !                  | Part Number | 1220KC3, Self Aligning Ball Bearings |
|--------------------|-------------|--------------------------------------|
| ,<br>es<br>i,<br>r | Size        | 100 mm x 180 mm x 34 mm              |
| .e                 | Brand       | TFL                                  |