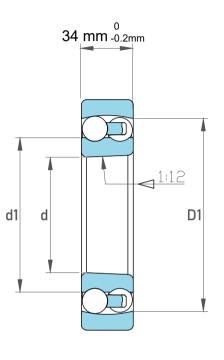

| Dynamic Radial Load | 15502 lbf  |
|---------------------|------------|
| Static Radial Load  | 6750 lbf   |
| Bore Type           | Taper 1:12 |
| Max Speed           | 4800 rpm   |
| Weight              | 3.7 kg     |

| !                  | Part Number | 1220KC3, Self Aligning Ball Bearings |
|--------------------|-------------|--------------------------------------|
| ,<br>es<br>i,<br>r | Size        | 100 mm x 180 mm x 34 mm              |
| .e                 | Brand       | TFL                                  |