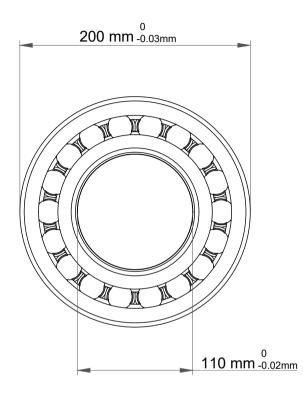

|             | Part Number | Bearings                |
|-------------|-------------|-------------------------|
| s<br>,<br>r | Size        | 110 mm x 200 mm x 38 mm |
| e           | Brand       | TFL                     |