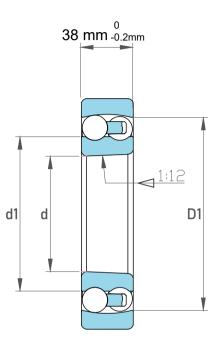

| Dynamic Radial Load | 19890 lbf  |
|---------------------|------------|
| Static Radial Load  | 8775 lbf   |
| Bore Type           | Taper 1:12 |
| Max Speed           | 4300 rpm   |
| Weight              | 5.15 kg    |

|             | Part Number | Bearings                |
|-------------|-------------|-------------------------|
| s<br>,<br>r | Size        | 110 mm x 200 mm x 38 mm |
| e           | Brand       | TFL                     |