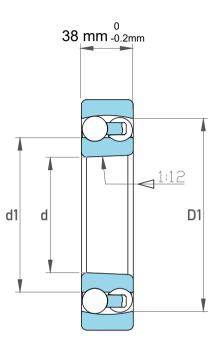

| Dynamic Radial Load | 19890 lbf  |
|---------------------|------------|
| Static Radial Load  | 8775 lbf   |
| Bore Type           | Taper 1:12 |
| Max Speed           | 4300 rpm   |
| Weight              | 5 kg       |

|   | Part Number | Bearings                |
|---|-------------|-------------------------|
| s | Size        | 110 mm x 200 mm x 38 mm |
| е | Brand       | TFL                     |