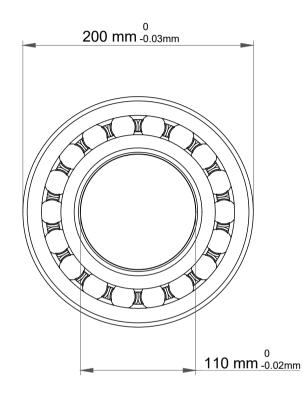

|   | Part Number | Bearings                |
|---|-------------|-------------------------|
| s | Size        | 110 mm x 200 mm x 38 mm |
| е | Brand       | TFL                     |