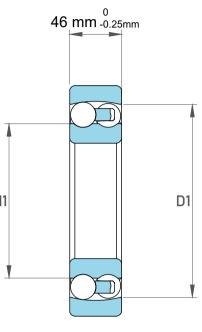

| 1                  | Part Number | 1226 M, Self Aligning Ball Bearings |
|--------------------|-------------|-------------------------------------|
| ,<br>es<br>s,<br>r | Size        | 130 mm x 230 mm x 46 mm             |
| le                 | Brand       | TFL                                 |