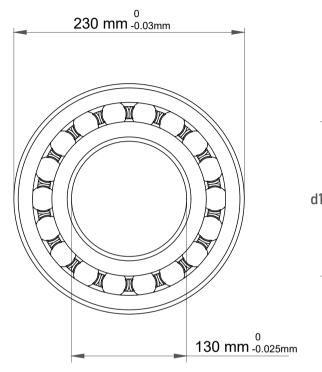

| 1                  | Part Number | 1226 M, Self Aligning Ball Bearings |
|--------------------|-------------|-------------------------------------|
| ,<br>es<br>s,<br>r | Size        | 130 mm x 230 mm x 46 mm             |
| le                 | Brand       | TFL                                 |