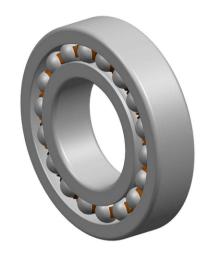

D1

|   | Part Number | 126TN, Self Aligning Ball Bearings |
|---|-------------|------------------------------------|
| s | Size        | 6 mm x 19 mm x 6 mm                |
| е | Brand       | TFL                                |