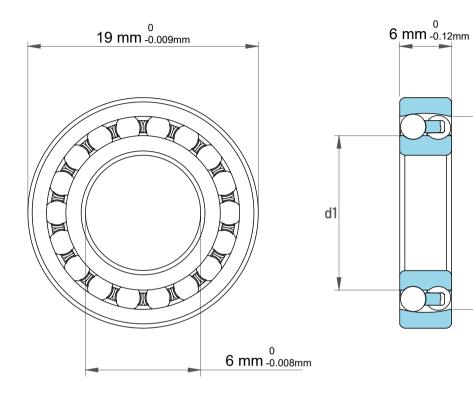

| Dynamic Radial Load | 556 lbf     |
|---------------------|-------------|
| Static Radial Load  | 108 lbf     |
| Bore Type           | Cylindrical |
| Max Speed           | 45000 rpm   |
| Weight              | 0.009 kg    |

D1

|   | Part Number | 126TN, Self Aligning Ball Bearings |
|---|-------------|------------------------------------|
| s | Size        | 6 mm x 19 mm x 6 mm                |
| е | Brand       | TFL                                |