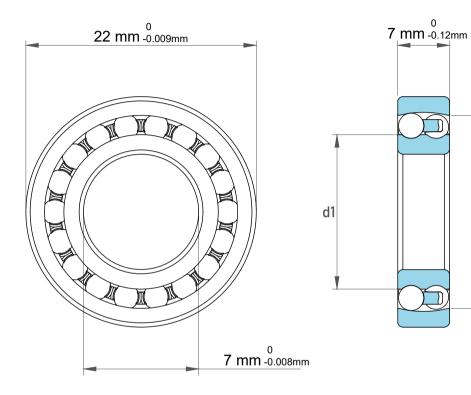

D1

|             | Part Number | 127 TN9, Self Aligning Ball Bearings |
|-------------|-------------|--------------------------------------|
| s<br>,<br>r | Size        | 7 mm x 22 mm x 7 mm                  |
| е           | Brand       | TFL                                  |