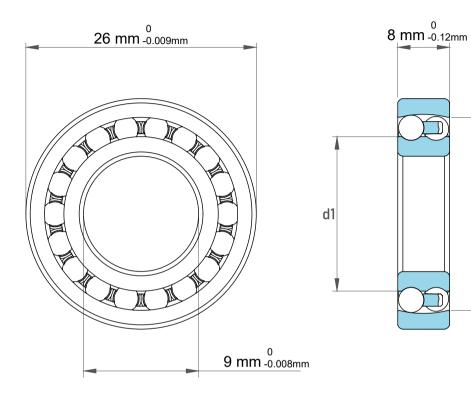

D1

| 1                  | Part Number | 129 TN9, Self Aligning Ball Bearings |
|--------------------|-------------|--------------------------------------|
| ,<br>es<br>i,<br>r | Size        | 9 mm x 26 mm x 8 mm                  |
| e.                 | Brand       | TFL                                  |