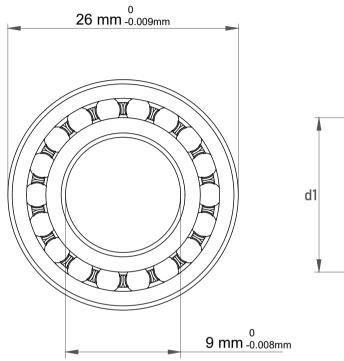

| 1                  | Part Number | 129-TVH, Self Aligning Ball Bearings |
|--------------------|-------------|--------------------------------------|
| ,<br>es<br>i,<br>r | Size        | 9 mm x 26 mm x 8 mm                  |
| .e                 | Brand       | TFL                                  |