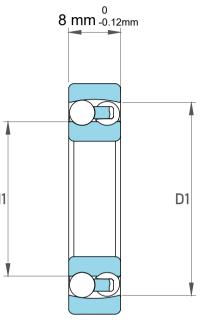

| 1                  | Part Number | 129-TVH, Self Aligning Ball Bearings |
|--------------------|-------------|--------------------------------------|
| ,<br>es<br>i,<br>r | Size        | 9 mm x 26 mm x 8 mm                  |
| .e                 | Brand       | TFL                                  |