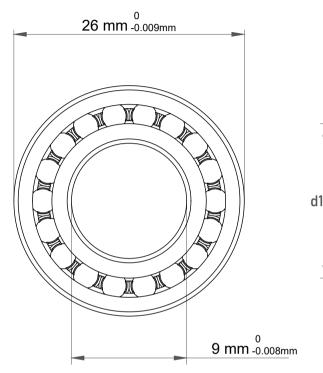

|             | Part Number | 129TN, Self Aligning Ball Bearings |
|-------------|-------------|------------------------------------|
| s<br>,<br>r | Size        | 9 mm x 26 mm x 8 mm                |
| е           | Brand       | TFL                                |