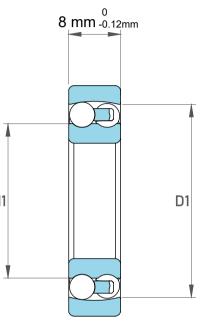

|             | Part Number | 129TN, Self Aligning Ball Bearings |
|-------------|-------------|------------------------------------|
| s<br>,<br>r | Size        | 9 mm x 26 mm x 8 mm                |
| е           | Brand       | TFL                                |